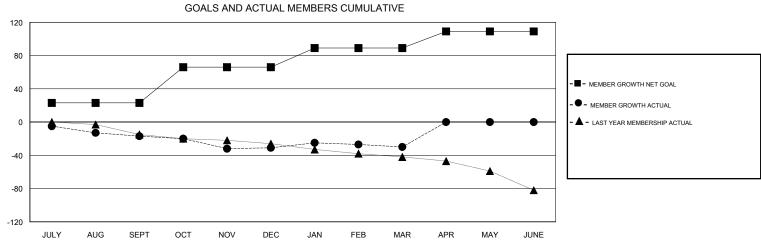

## **GORDON ZIEGLER LOCATION MANITOBA GMT CA** Clubs Members RESULTS FOR 2017-2018 RESULTS FOR 2017-2018 NEW CLUB GOAL NEW CLUBS DROPPED CLUBS MEMBER GROWTH NET MEMBER GROWTH DROPPED QUARTER QUARTER GOAL ACTUAL MEMBERS ACTUAL (including transfers) 0 0 23 2 17 JULY/AUG/SEPT JULY/AUG/SEPT 0 43 22 31 OCT/NOV/DEC OCT/NOV/DEC 0 0 0 23 24 19 JAN/FEB/MAR JAN/FEB/MAR 0 0 0 20 0 0 APR/MAY/JUNE APR/MAY/JUNE